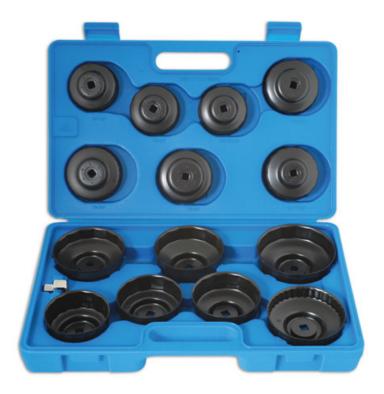

## Oil Filter Wrench Set 15pc

This set includes a 1/2"D to 3/8"D adaptor and 14 cup style wrenches suitable for canister filters across a wide range of vehicle makes and models.

## **Additional Information**

- Applications include: AC, BMW, Daihatsu, Fiat, Ford, Honda, Isuzu, Mazda, Mercedes-Benz, Mitsubishi, Nissan, Porsche, Renault, Subaru, Toyota, Vauxhall/Opel, Volkswagen and most other vehicles with Fram or Motorcraft filters.
- Withstands 85lb-ft torque.
- 14 cup style, flute profile wrenches from 65 100mm diameters for a variety of vehicles.
- Set includes 1/2"D (F) to 3/8"D (M) adaptor.
- · Coated with electro-black oxide finish for protection against rust.